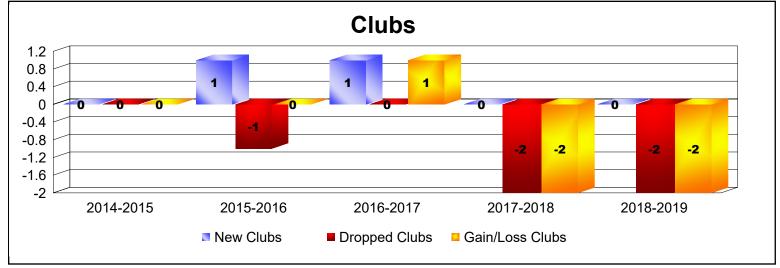

District LB 1

As of June 2019 Cumulative

| Year      | New<br>Clubs | Dropped<br>Clubs | Gain/<br>Loss<br>Clubs | New<br>Members | Charter<br>Members | Reinstate<br>Members | Transfer<br>Members | Total<br>Member<br>Added | Total<br>Members<br>Dropped | Gain/<br>Loss<br>Members |
|-----------|--------------|------------------|------------------------|----------------|--------------------|----------------------|---------------------|--------------------------|-----------------------------|--------------------------|
| 2014-2015 | 0            | 0                | 0                      | 194            | 0                  | 0                    | 7                   | 201                      | -168                        | 33                       |
| 2015-2016 | 1            | -1               | 0                      | 188            | 39                 | 11                   | 4                   | 242                      | -185                        | 57                       |
| 2016-2017 | 1            | 0                | 1                      | 246            | 35                 | 12                   | 8                   | 301                      | -198                        | 103                      |
| 2017-2018 | 0            | -2               | -2                     | 227            | 0                  | 5                    | 2                   | 234                      | -254                        | -20                      |
| 2018-2019 | 0            | -2               | -2                     | 100            | 0                  | 21                   | 4                   | 125                      | -229                        | -104                     |
| Average   | 0            | -1               | -1                     | 191            | 15                 | 10                   | 5                   | 221                      | -207                        | 14                       |