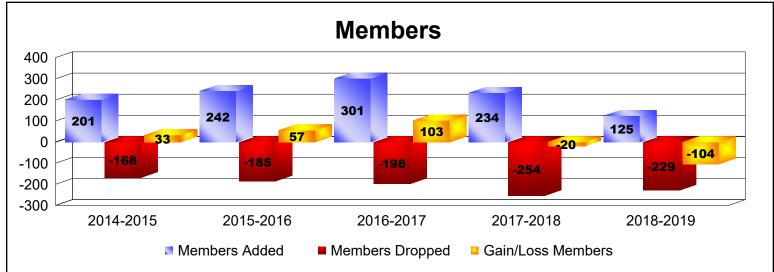

District LB 1

As of June 2019 Cumulative

| Year      | New<br>Clubs | Dropped<br>Clubs | Gain/<br>Loss<br>Clubs | New<br>Members | Charter<br>Members | Reinstate<br>Members | Transfer<br>Members | Total<br>Member<br>Added | Total<br>Members<br>Dropped | Gain/<br>Loss<br>Members |
|-----------|--------------|------------------|------------------------|----------------|--------------------|----------------------|---------------------|--------------------------|-----------------------------|--------------------------|
| 2014-2015 | 0            | 0                | 0                      | 194            | 0                  | 0                    | 7                   | 201                      | -168                        | 33                       |
| 2015-2016 | 1            | -1               | 0                      | 188            | 39                 | 11                   | 4                   | 242                      | -185                        | 57                       |
| 2016-2017 | 1            | 0                | 1                      | 246            | 35                 | 12                   | 8                   | 301                      | -198                        | 103                      |
| 2017-2018 | 0            | -2               | -2                     | 227            | 0                  | 5                    | 2                   | 234                      | -254                        | -20                      |
| 2018-2019 | 0            | -2               | -2                     | 100            | 0                  | 21                   | 4                   | 125                      | -229                        | -104                     |
| Average   | 0            | -1               | -1                     | 191            | 15                 | 10                   | 5                   | 221                      | -207                        | 14                       |